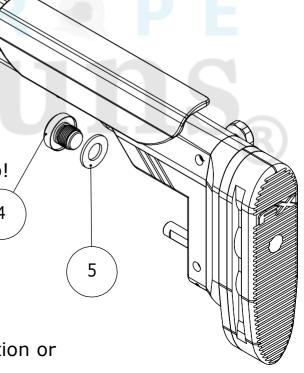

| Position | Description                                     | Art.Nr         |                                                                                                                                                                              |
|----------|-------------------------------------------------|----------------|------------------------------------------------------------------------------------------------------------------------------------------------------------------------------|
| 1        | Tube/ Bottle Carbon Fiber<br><u>300cc</u>       | <u>FX5541</u>  |                                                                                                                                                                              |
| 2-3-4-5  | Double Air Adapter Kit.                         | <u>FX20995</u> |                                                                                                                                                                              |
| 2        | Rubber/Steel Washer                             | <u>FX11507</u> |                                                                                                                                                                              |
| 3        | <u>Air Cylinder Connector</u><br><u>Dynamic</u> | <u>FX20983</u> | Go to the list and click to go directly to the spare part at the webshop!<br>Worldwide shipping!                                                                             |
| 4        | Connector plug<br>Dynamic                       | FX20989        | To find out more visit <u>https://europeairguns.com</u><br>If there is a spare part that is missing, please contact us here:                                                 |
| 5        | Rubber/Steel Washer                             | <u>FX11507</u> | <ul> <li><u>https://europeairguns.com/en/contact-us</u></li> <li>Note* FX20995 comes with everything necessary to swap bottle positio connect 2 at the same time.</li> </ul> |
|          |                                                 |                |                                                                                                                                                                              |