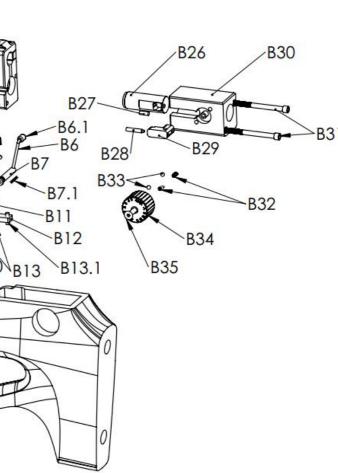

| Sirguns<br>B49 B48 |                                   |                 |            |                                                                 | ₽9 〔              | B50<br>B56<br>B55<br>B54<br>B55<br>B54<br>B25<br>B46<br>B25<br>B43<br>B19<br>B18<br>B17<br>B16<br>B12<br>B12<br>B17<br>B16<br>B12<br>B12<br>B12<br>B12<br>B14<br>B15<br>B14<br>B15<br>B14<br>B15<br>B14<br>B15<br>B15<br>B14<br>B15<br>B15<br>B14<br>B15<br>B15<br>B14<br>B15<br>B15<br>B15<br>B15<br>B15<br>B15<br>B15<br>B15<br>B15<br>B15 |
|--------------------|-----------------------------------|-----------------|------------|-----------------------------------------------------------------|-------------------|----------------------------------------------------------------------------------------------------------------------------------------------------------------------------------------------------------------------------------------------------------------------------------------------------------------------------------------------|
| <u>B1</u>          | Dovetail Bullpup                  | FX20022         | <u>B27</u> | Grub screw M3x8                                                 | FX19742           |                                                                                                                                                                                                                                                                                                                                              |
| B2                 | Screw M4x14 (Biathlon)            | FX5207          | B28        |                                                                 | FX19759           |                                                                                                                                                                                                                                                                                                                                              |
| B3                 | Cheekrest Piece Bobcat            | FX19336         | B29        | Hammer adjuster Dreamline                                       | FX20050           | B24                                                                                                                                                                                                                                                                                                                                          |
| <u>B4</u>          | spring 0,5x2,5x6,1                | FX11501         | B30        |                                                                 | FX20025           | P22 B22 B15 pt0 / \                                                                                                                                                                                                                                                                                                                          |
| <u>B5</u>          | Steel Ball 3, 175mm V1.2.3.4.5    | FX11527         | B31        | Screw M4x50 special                                             | FX2535            | BZS BZZ BIO                                                                                                                                                                                                                                                                                                                                  |
| B6                 | Safet lever 32,5mm                | FX19860         | <u>B32</u> | spring 0,5x2,5x6,1                                              | FX11501           |                                                                                                                                                                                                                                                                                                                                              |
| B6.1               | Safety knob                       | FX11200         | <u>B33</u> | Steel Ball 3mm                                                  | FX4066            |                                                                                                                                                                                                                                                                                                                                              |
| B7                 | Safety pivot Bullpup              | FX20056         | <u>B34</u> | Power adjuster Crown                                            | FX19908           |                                                                                                                                                                                                                                                                                                                                              |
| <u>B7.1</u>        | Grub screw M3x8                   | FX19742         | <u>B35</u> | Countersunk screw M3x10                                         | FX2508            |                                                                                                                                                                                                                                                                                                                                              |
| <u>B8</u>          | Trigger sear V 7,8,12             | FX19177         | B36        | TopNut for threaded rod, special M5                             | FX20119           |                                                                                                                                                                                                                                                                                                                                              |
| <u>B9</u>          | Trigger wheel                     | FX11525         | B37        | Threaded rod M5                                                 | FX20120           |                                                                                                                                                                                                                                                                                                                                              |
| <u>B10</u>         | Countersunk screw M3x6            | FX2504          | B38        | Stock Bullpup Air Bottle                                        | FX19885           |                                                                                                                                                                                                                                                                                                                                              |
|                    |                                   | <u>FX11504-</u> |            |                                                                 |                   |                                                                                                                                                                                                                                                                                                                                              |
| <u>B11</u>         | Spring 0,4x2,5x15                 | 2               |            | Rubber ball                                                     | FX19227           | B38                                                                                                                                                                                                                                                                                                                                          |
| B12                | Triggercatch Bullpup Dreamline    | FX20051         | B40        | 11 0                                                            | FX11201           | B37 B36                                                                                                                                                                                                                                                                                                                                      |
| <u>B13</u>         | Grub screw M3x8                   | FX19742         | <u>B41</u> | Spring 0,2x2,2x5                                                | FX2590            | -                                                                                                                                                                                                                                                                                                                                            |
| <u>B13.1</u>       | Grub screw M3x10                  | FX11508         | <u>B42</u> |                                                                 | FX19601           |                                                                                                                                                                                                                                                                                                                                              |
| B14<br>B15         | L-Trigger part Dreamline NOT USED | FX20134         | B43<br>B44 |                                                                 | FX4514<br>FX20128 | Go to the list and click to go directly to the spare part at the webshop!<br>Worldwide shipping!                                                                                                                                                                                                                                             |
| B15<br>B16         | Linkage Trigger Bullpup           | -<br>FX20039    | B45        |                                                                 | FX11507           |                                                                                                                                                                                                                                                                                                                                              |
| B10<br>B17         | Clevis Trigger Bullpup            | FX20039         |            | Bottle Adapter Cover                                            | FX20138           | To find out more visit https://europeairguns.com                                                                                                                                                                                                                                                                                             |
| <u>B17</u>         | Cup point grub screw M3x3         | FX20038         | B40        | Steel Ball 5mm                                                  | FX120138          | If there is a spare part that is missing, please contact us here:                                                                                                                                                                                                                                                                            |
| B19                | Cylindrical pin 1,5m6x6           | FX19585         | <u>B48</u> |                                                                 | FX11508           | https://europeairguns.com/en/contact-us                                                                                                                                                                                                                                                                                                      |
| B20                | Trigger bracket Bullpup           | FX20048         | B49        | Piston, Steel, to the bottle adapter cover                      | FX20139           |                                                                                                                                                                                                                                                                                                                                              |
| B21                | Cylindrical pin 2h6x16 v3         | FX16023         | B50        | Adjusting Screw, Bottle Adapter cover                           | FX20137           |                                                                                                                                                                                                                                                                                                                                              |
| <u>B22</u>         | Triggerguard HW98                 | FX15008         | B51        | CPK 1,5m 6x6                                                    | FX19585           |                                                                                                                                                                                                                                                                                                                                              |
| <u>B23</u>         | Adjustable trigger blade          | FX19136         | <u>B52</u> | Countersunk Screw M4x10                                         | FX2505            |                                                                                                                                                                                                                                                                                                                                              |
| <u>B24</u>         | Grub screw M2,5x2,5               | FX12035         | <u>B53</u> | Barrel Support Dovetail Bullpup                                 | FX20154           |                                                                                                                                                                                                                                                                                                                                              |
| B25                | Screw coned 4,2x16                | FX11622         | <u>B54</u> | Barrel Support (only on Bullpup with long Barrel)               | <u>FX20162</u>    |                                                                                                                                                                                                                                                                                                                                              |
| <u>B26</u>         | Spring holder                     | <u>FX20035</u>  | <u>B55</u> | O-ring 20x1 NBR70 (only on Bullpup<br>with long Barrel)         | <u>FX20159</u>    |                                                                                                                                                                                                                                                                                                                                              |
|                    |                                   |                 | B56        | Filler, Barrel support dovetail (only on barrel without shroud) | FX20164           |                                                                                                                                                                                                                                                                                                                                              |
|                    |                                   |                 |            |                                                                 |                   |                                                                                                                                                                                                                                                                                                                                              |