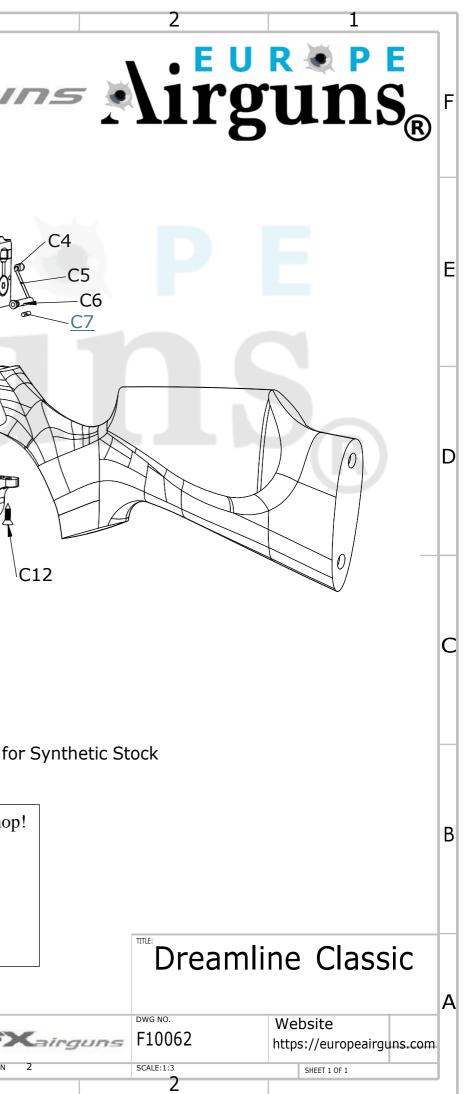

|   | 8               | 7                                                                                                                   | 6                  |               | 5                                                                                                                                         |                           | 4             |                 | 3             |              |
|---|-----------------|---------------------------------------------------------------------------------------------------------------------|--------------------|---------------|-------------------------------------------------------------------------------------------------------------------------------------------|---------------------------|---------------|-----------------|---------------|--------------|
|   |                 |                                                                                                                     |                    |               |                                                                                                                                           |                           |               |                 |               |              |
| F |                 |                                                                                                                     |                    |               |                                                                                                                                           |                           | -X            | airg            |               | 15           |
|   |                 |                                                                                                                     |                    |               |                                                                                                                                           |                           |               |                 |               |              |
|   |                 |                                                                                                                     |                    |               |                                                                                                                                           |                           |               |                 |               |              |
| H |                 |                                                                                                                     |                    |               |                                                                                                                                           |                           |               |                 |               |              |
|   |                 |                                                                                                                     |                    |               |                                                                                                                                           |                           |               |                 |               |              |
|   |                 | (                                                                                                                   | 0                  |               |                                                                                                                                           |                           |               |                 |               | ∠C4          |
| E |                 | C                                                                                                                   |                    |               |                                                                                                                                           | <b>C</b> 2                |               | <u>o</u>        | 0             |              |
|   |                 |                                                                                                                     |                    |               |                                                                                                                                           | C2                        |               | ° o             | =0+           | C5           |
|   |                 |                                                                                                                     |                    |               | X——                                                                                                                                       |                           |               |                 |               | C            |
|   |                 |                                                                                                                     |                    |               |                                                                                                                                           |                           | <u>C1</u>     | • <u>C3</u>     |               | - <u>c</u> / |
|   |                 |                                                                                                                     |                    |               |                                                                                                                                           |                           |               |                 |               |              |
|   |                 |                                                                                                                     |                    |               |                                                                                                                                           |                           |               | Y               | TAT           | ×.           |
|   |                 |                                                                                                                     |                    |               |                                                                                                                                           |                           |               |                 | A             | N            |
|   | Position        | Description                                                                                                         | Art. No.           |               |                                                                                                                                           |                           |               |                 | $\prec \land$ | TA           |
| D | <u>C1</u>       |                                                                                                                     | <u>FX11511</u>     |               |                                                                                                                                           | C11                       |               |                 |               | H            |
|   |                 | Countersunk screw M4x8. Until serial no. 190310<br>use Countersunk screw M4x10, art. No. FX2505                     |                    |               | Ct                                                                                                                                        | ock withopo               | ning          | A               |               |              |
|   |                 | Power-adjuster, outer, Dreamline Classic, <b>Until</b>                                                              | 51/00/07           |               | for                                                                                                                                       | ock withope<br>power adju | ister         |                 |               | F            |
|   | C2              | serial no. 3310 use artNo. 20052                                                                                    | FX20127            |               |                                                                                                                                           |                           |               | C10/            |               |              |
|   | C2,1            | Until serial no. 3310 Power-adjuster outer,                                                                         | FX20052            |               |                                                                                                                                           |                           |               | C8              |               | ъ            |
|   |                 | Dreamline Classic, use artNo. 20052                                                                                 |                    |               |                                                                                                                                           |                           |               | <u><u>C</u></u> | ) \C1         | Z            |
|   | <u>C3</u><br>C4 | O-Ring 11.1x1.6 NBR90                                                                                               | FX19956<br>FX11200 |               |                                                                                                                                           |                           |               | ł e             |               |              |
| C | C4<br>C5        | Safety knob<br>Safet lever 32,5mm                                                                                   | FX11200<br>FX19860 |               |                                                                                                                                           |                           |               |                 |               |              |
|   | C6              | Safety pivot Bullpup                                                                                                | FX20056            |               |                                                                                                                                           |                           |               |                 |               |              |
|   | <u>C7</u>       | Grub screw M3x8                                                                                                     | FX19742            |               |                                                                                                                                           |                           | L.            | C10             | 0.2           |              |
|   | C8              | Screw coned 4,2x9,5                                                                                                 | FX11006            |               |                                                                                                                                           |                           |               |                 |               |              |
|   | <u>C9</u>       | Trigger guard HW98                                                                                                  | FX15008            |               |                                                                                                                                           |                           |               |                 |               |              |
| Н | <u>C9.1</u>     | Straight Trigger Guard GRS                                                                                          | FX15008-1          |               |                                                                                                                                           |                           |               | 0.1             | only for S    | vnthe        |
|   | C10             | Countersunk screw M5x30                                                                                             | FX11523            |               |                                                                                                                                           |                           | ۲ <u>ر ا</u>  | .0.1            | 101 3         | The          |
|   | <u>C10.1</u>    | Screw M5x30 (Synthetic Stock)                                                                                       | FX2510             |               |                                                                                                                                           |                           |               |                 |               |              |
|   | <u>C10.2</u>    | Stock spacer (Synthetic Stock)                                                                                      | FX16044            | Cetet         | a list and all                                                                                                                            |                           | 41. 40 4h     | no nort of 11   | haharl        |              |
| В | <u>C10.2.1</u>  | Stock spacer (GRS Stock)                                                                                            | FX16044-1          |               | Go to the list and click to go directly to the spare part at the webshop                                                                  |                           |               |                 |               |              |
|   | <u>C11</u>      | Stock Dreamline Laminated Grey                                                                                      | FX19881            | vvoridv       | wide shipping                                                                                                                             | 8.                        |               |                 |               |              |
|   | <u>C11.1</u>    | Stock Dreamline GRS Green Right handed                                                                              | FX20410C           | Tofind        | out more visi                                                                                                                             | t https://augo            | notirgung     |                 |               |              |
|   | C12             | Screw coned 4,2x16mm                                                                                                | FX11622            |               | out more visi                                                                                                                             | n <u>mups://euro</u>      | pearrguns.co  | 2111            |               |              |
|   |                 | Use X-parts if you have Stock with opening for power                                                                |                    | If the second | in a minsion-                                                                                                                             | an an a mart              | if you have   | ann oth an in m | ·             |              |
| H | х               | adjuster with house. <u>For art. no. see drawing</u><br><u>Dreamline Basic</u> (parts post. no. 23, 24, 25, 26, 69) |                    |               | If there is a missing spare part or if you have any other inquiry, please contact us here: <u>https://europeairguns.com/en/contact-us</u> |                           |               |                 |               |              |
|   |                 | <u>Productine Daolo</u> (parts post. no. 20, 24, 20, 20, 09)                                                        |                    | pieuse c      |                                                                                                                                           | ie. <u>nups.//eu</u>      | i opean guils |                 | <u>-us</u>    |              |
|   |                 |                                                                                                                     |                    |               |                                                                                                                                           |                           |               |                 |               |              |
| A |                 |                                                                                                                     |                    |               |                                                                                                                                           |                           | MATERIAL:     | 1               |               |              |
|   |                 |                                                                                                                     |                    |               |                                                                                                                                           |                           |               |                 | FX            | airgu        |