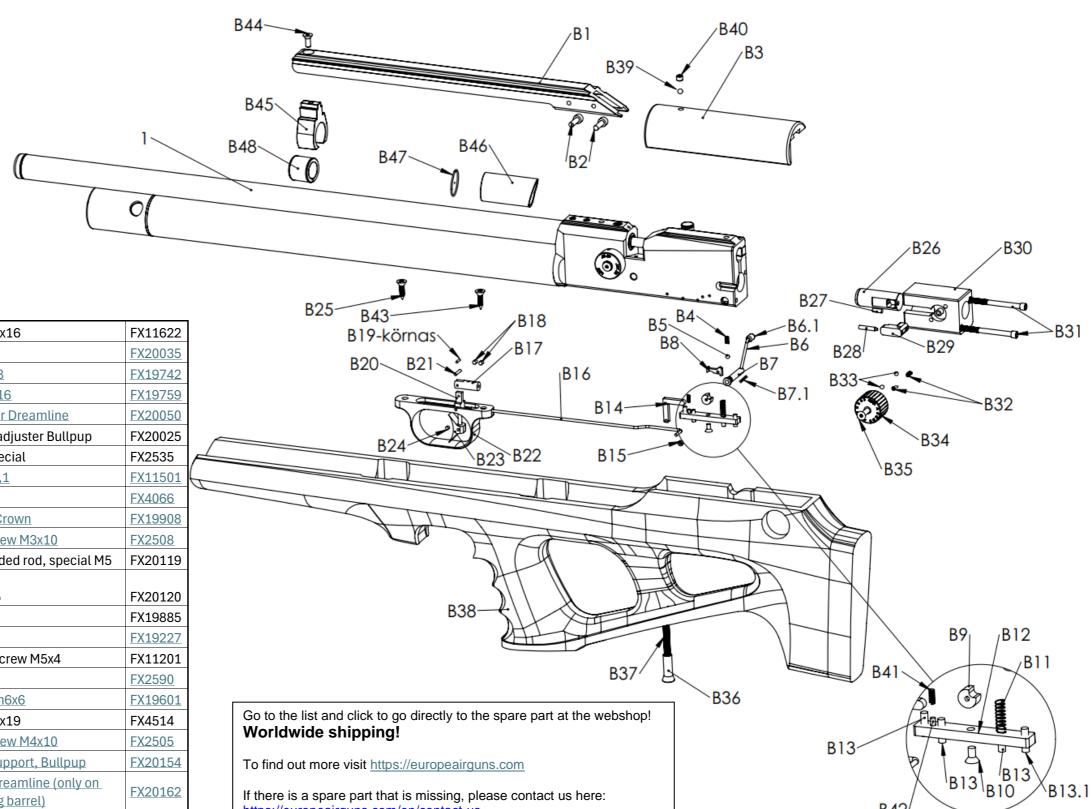

**B23** 

Adjustable trigger blade

Grub screw M2,5x2,5

<sup>X</sup>B13.1

B42<sup>/</sup>

To find out more visit <a href="https://europeairguns.com">https://europeairguns.com</a>

If there is a spare part that is missing, please contact us here: https://europeairguns.com/en/contact-us

| <u>B1</u>  | <u>Dovetail Bullpup</u>        | FX20022                                          | B25        | Screw coned 4,2x16                                                  | FX11622 |
|------------|--------------------------------|--------------------------------------------------|------------|---------------------------------------------------------------------|---------|
| B2         | Screw M4x14 (Biathlon)         | FX5207                                           | B26        | Spring holder                                                       | FX20035 |
| В3         | Cheekrest Piece Bobcat         | FX19336                                          | B27        | Grub screw M3x8                                                     | FX19742 |
| <u>B4</u>  | spring 0,5x2,5x6,1             | FX11501                                          | <u>B28</u> | Grub screw M3x16                                                    | FX19759 |
| <u>B5</u>  | Steel Ball 3, 175mm V1.2.3.4.5 | FX11527                                          | <u>B29</u> | Hammer adjuster Dreamline                                           | FX20050 |
| B6         | Safet lever 32,5mm             | FX19860                                          | B30        | House hammer adjuster Bullpup                                       | FX20025 |
| B6.1       | Safety knob                    | FX11200                                          | B31        | Screw M4x50 special                                                 | FX2535  |
| В7         | Safety pivot Bullpup           | FX20056                                          | <u>B32</u> | spring 0,5x2,5x6,1                                                  | FX11501 |
| B7.1       | Grub screw M3x8                | FX19742                                          | <u>B33</u> | Steel Ball 3mm                                                      | FX4066  |
| <u>B8</u>  | Trigger sear V 7,8,12          | FX19177                                          | <u>B34</u> | Power adjuster Crown                                                | FX19908 |
| <u>B9</u>  | <u>Trigger wheel</u>           | FX11525                                          | <u>B35</u> | Countersunk screw M3x10                                             | FX2508  |
| B10        | Countersunk screw M3x6         | FX2504                                           | B36        | TopNut for threaded rod, special M5                                 | FX20119 |
| <u>B11</u> | Spring 0,4x2,5x15              | FX11504-<br>2                                    | B37        | Threaded rod M5                                                     | FX20120 |
| B12        | Triggercatch Bullpup Dreamline | FX20051                                          | B38        | Stock Bullpup                                                       | FX19885 |
| <u>B13</u> | Grub screw M3x8                | FX19742                                          | <u>B39</u> | Rubber ball                                                         | FX19227 |
| B13.1      | Grub screw M3x10               | FX11508                                          | B40        | Cup point grub screw M5x4                                           | FX11201 |
| B14        | L-Trigger part Dreamline       | FX20134                                          | <u>B41</u> | <u>Spring 0,2x2,2x5</u>                                             | FX2590  |
| B15        | NOT USED                       | -                                                | <u>B42</u> | Cylindrical pin 2h6x6                                               | FX19601 |
| B16        | Linkage Trigger Bullpup        | FX20039                                          | B43        | Screw coned 4,2x19                                                  | FX4514  |
| B17        | Clevis Trigger Bullpup         | FX20038                                          | <u>B44</u> | Countersunk screw M4x10                                             | FX2505  |
| <u>B18</u> | Cup point grub screw M3x3      | FX2562                                           | <u>B45</u> | Dovetal Barrel support, Bullpup                                     | FX20154 |
| B19        | Cylindrical pin 1,5m6x6        | FX19585                                          | <u>B46</u> | Barrel support Dreamline (only on Bullpup with long barrel)         | FX20162 |
| B20        | Trigger bracket Bullpup        | FX20048                                          | <u>B47</u> | O-ring 20x1 NBR 70 (only on Bullpup with long barrel)               | FX20159 |
| B21        | Cylindrical pin 2h6x16 v3      | FX16023                                          | B48        | Filler for Dovetail Barrel support (only to Bullpup without shroud) | FX20164 |
| B22        | Triggerguard HW98              | FX15008                                          |            | 1                                                                   | 1       |
|            |                                | <del>                                     </del> | 1          |                                                                     |         |