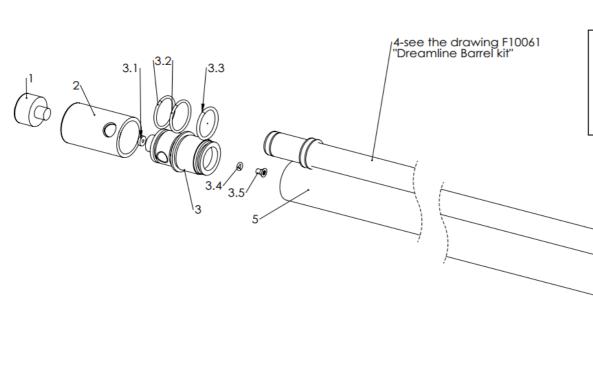

| Position | Description                                                              | Art. No. | Position | Description                                                   | Art. No. |
|----------|--------------------------------------------------------------------------|----------|----------|---------------------------------------------------------------|----------|
| 1        | Pressure gauge 25mm Plastic 1/8"                                         | FX11505  | 40       | Countersunk Screw M3x6                                        | FX250    |
| 2        | Dust Cover                                                               | FX19544  | 41       | Grub screw M2,5x2,5                                           | FX120    |
| 3        | Tube end pressure gauge                                                  | FX20080  | 42       | Safety pivot Bullpup                                          | FX200    |
| 3.1      | Plastic washer 2mm 1/8"                                                  | FX5005   | 42.1     | Safety lever 32,5mm                                           | FX198    |
| 3.2      | O-ring 24x2 NBR 70                                                       | FX19484  | 42.2     | Safety knob                                                   | FX112    |
| 3.3      | O-ring 23,ox2,5 NBR 70                                                   | FX19485  | 42.3     | Grub screw M3x8                                               | FX197    |
| 3.4      | O-ring4x1.5 NBR70                                                        | FX19109  | 43       | Cup point grub screw M3x3                                     | FX25     |
| 3.5      | Countersunk screw M4x8 Torx                                              | FX11511  | 44       | Cylindrical pin 2h6x20                                        | FX115    |
| 4        | Barrel Cpl., see drawing F10061-Dreamline Barrel kit                     |          | 45       | Pellet probe Dreamline .177                                   | FX200    |
| 5        | Tube 34x360 (.177, .22)                                                  | FX19830  | 45       | Pellet probe Dreamline .22                                    | FX200    |
| 5        | Tube 34x475 (.25, .30)                                                   | FX19831  | 45       | Pellet probe Dreamline .25                                    | FX20     |
| 6        | Regul ator Airtube adj ustable See drawing F10056                        | FX20199  | 45       | Pellet probe Dreamline .30                                    | FX200    |
| 7        | O-ring 23x2.5 NBR70                                                      | FX19485  | 46       | Hammer V7                                                     | FX190    |
| 8        | Valve holder Dreamline, until ser.no. 194000                             | FX20037  | 47       | Hammer weight 4mm cal177, until ser. No. 194000               | FX192    |
| 9        | Spring 0,5x4x20, until ser.no. 194000                                    | FX19850  | 47       | Hammer weight addition cal177, until ser. No. 194000          | FX180    |
| I0C      | Valve pin Dreamline Complete, until ser.no. 194000                       | FX20135  | 47       | Hammer Weight cal22, .25, .30, until ser. No. 194000          | FX170    |
|          | Tarre pin breamine complete) and sermor 171000                           | 1 XECTOS |          | Transition freight each 122 (125) 136 (article 1770) 177 1666 | 1202     |
| 10       | Valve Pin Dreamline, until ser.no. 194000 included in complete valve pin | FX20036  | 47       | Hammer weight, cal177,.22, .25 after serial No. 194000        | FX19     |
| 11       | Holder Valve seal, included in complete valve pin                        | FX2041   | 47       | Hammer weight cal .30, after serial No. 194000                | FX17     |
| 12       | Gasket SHP, included in comlete valve pin                                |          | 47       | Hammer weight Tugnsten 8mm                                    | FX17     |
|          | Valve gasket 7.4x3x5x2.9 Impact, from ser. No. 0101759, included in      |          |          | manner reigne ragiseer onni                                   | 17417    |
| 12       | complete valve pin 20153C-1                                              |          | 48       | Hammer spring V2                                              | FX11     |
| 13       | O-ring 1,5 x 1,0 N BR 70, also included in complete valve pin            | FX2528   | 49       | Hammer spring adjuster (only on Classic model)                | FX11     |
| 14C      | Valve seat SHP Complete, until serial no. 0101759                        | FX19060  | 50       | Cylindrical pin 3h6x20                                        | FX11     |
| 14C      | Valve seat Complete, after serial no. 0101759                            | FX2024C  | 51       | <u>Carrier Dreamline</u>                                      | FX20     |
| 14C      | Valve seat Cal .30 Complete 10J-12FT                                     | FX19217  | 52       | Grub screw M3x4                                               | FX16     |
| 15       | O-ring 6x1 N BR 90, also included in valve seal complete 19060           | FX19061  | 53       | Cylindrical pin 2.5m6x6                                       | FX19     |
| 15       | O-ring 8x1 N BR 90, also included in valve seal complete 2024C           |          | 54       | Linkage Crown                                                 | FX19     |
| 16       | O-ring 23x2.5 NBR70                                                      | FX19485  | 55       | Cylindrical pin 2h6x10                                        | FX19     |
| 17       | Grub screw M6x6                                                          | FX19846  | 56       | Socket head cap screw MC6S M3X18                              | FX11     |
| 18       | Grub screw M8x6                                                          | FX19955  | 57       | Side lever handle handle B2-WC-IM                             | FX19     |
| 19       | Cylindrical pin 2h6x6                                                    | FX19601  | 58       | Magnet 5x4mm                                                  | FX20     |
| 20       | X-ring 3,63x2,62 NBR 70                                                  | FX19762  | 59       | Side lever Dreamline                                          | FX20     |
| 21       | Pressure gauge 23mm                                                      | FX19772  | 60       | Screw M3 (special)                                            | FX19     |
| 22       | Main block Dreamline, Until serial no. 190310 use art-no. 20020 R        | FX20126R | 61       | Grub screw M4x6 flat, until ser. No. 190310                   | FX2      |
| 23       | Power adjuster, outer, Until serial no. 190310 use art no. 20034         | FX20125  | 62       | Spring 0,5x2,5x6,1 until ser. No. 190310                      | FX11     |
| 24       | Power adjuster Crown, Until serial 190310 use art-no.19915               | FX20123  | 63       | Steel ball 3mm, until ser. No. 190310                         | FX4      |
| 25       | Countersunk screw M4x14                                                  | FX16104  | 64       | N/A                                                           |          |
| 26       | O-ring 11.1x1.6 NBR90                                                    | FX19956  | 65       | Countersunk screw M4x6, after ser. no. 190310                 | FX5      |
| 27       | O-ring 5.5 x 2 NBR 70                                                    | FX19953  | 66       | Grub screw M3x3, after ser. no. 190310                        | FX2      |
|          |                                                                          |          |          |                                                               |          |
| 28       | Power adjuster inner, Crown, Until serial no. 190310 use art-no.19922    | FX20124  | 67       | Steel ball 3mm, after ser. No. 190310                         | FX4      |
| 29       | N/A                                                                      | N/A      | 68       | Spring 0,5x2,5x6,1 after ser. No. 190310                      | FX11     |
| 30       | Triggersear v7, 8, 12                                                    | FX19177  | 69       | Grub screw M3x3, after ser. No. 190310                        | FX2      |
| 31       | Spring 0,5x2,5x6, 1                                                      | FX11501  | 70       | Cover Valve Pin long, HP, after ser. no. 194000               | FX20     |
| 32       | Steel ball 3,175mm V1.2.3.4.5                                            | FX11527  | 70       | Cover Valve pin long, 10J, 12Ft, after ser. no. 194000        | FX20     |
| 33       | Spring 0,32x3,2x14,4                                                     | FX11504  | 71       | O-ring 13,95x2,62 NBR 70, after ser.no. 194000                | FX12     |
| 34       | Trigger Wheel                                                            | FX11525  | 72       | O-ring 2,5x1,5 NBR90, after ser.no. 194000                    | FX5      |
| 35       | Grub screw M3x8                                                          | FX19742  | 73       | Springseat, after ser. no. 194000                             | FX19     |
| 35.1     | Grub screw M13x10                                                        | FX11508  | 74       | Spring 0,6x4x60, after ser. no. 194000                        | FX20     |
|          |                                                                          | 17111300 |          | Valvepin Dreamline long complete, after ser.no. 194000        |          |
| 36       | Adjuster screw 2:st stage, soft                                          | FX11062  | 75       | until ser.no. 0101759                                         | FX201    |
|          |                                                                          |          |          |                                                               |          |
| 37       | Triggercatch Dreamline, standard                                         | FX20033  | 75       | Valvepin Dreamline long complete, after ser.no. 0101759       | FX20153  |
| 38       | Trigger pin                                                              | FX19809  | 76       | Barrel support Dreamline Complete (with o-ring)               | FX20133  |
| 00       | Ad justable Trigger blade                                                | FX19136  | 77       | O-ring 20x1 NBR 70                                            | FX201    |