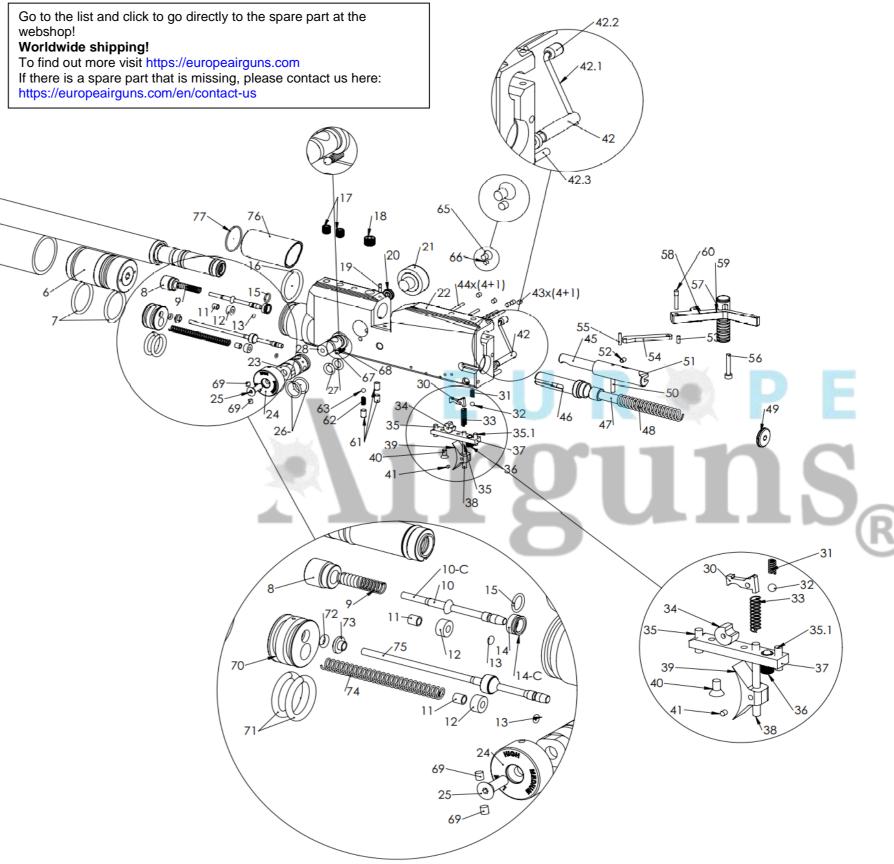

| Position | Description                                                              | Art. No. | Position | Description                                                   | Art. No. |
|----------|--------------------------------------------------------------------------|----------|----------|---------------------------------------------------------------|----------|
| 1        | Pressure gauge 25mm Plastic 1/8"                                         | FX11505  | 40       | Countersunk Screw M3x6                                        | FX250    |
| 2        | Dust Cover                                                               | FX19544  | 41       | Grub screw M2,5x2,5                                           | FX120    |
| 3        | Tube end pressure gauge                                                  | FX20080  | 42       | Safety pivot Bullpup                                          | FX200    |
| 3.1      | Plastic washer 2mm 1/8"                                                  | FX5005   | 42.1     | Safety lever 32,5mm                                           | FX198    |
| 3.2      | O-ring 24x2 NBR 70                                                       | FX19484  | 42.2     | Safety knob                                                   | FX112    |
| 3.3      | O-ring 23,ox2,5 NBR 70                                                   | FX19485  | 42.3     | Grub screw M3x8                                               | FX197    |
| 3.4      | O-ring4x1.5 NBR70                                                        | FX19109  | 43       | Cup point grub screw M3x3                                     | FX25     |
| 3.5      | Countersunk screw M4x8 Torx                                              | FX11511  | 44       | Cylindrical pin 2h6x20                                        | FX115    |
| 4        | Barrel Cpl., see drawing F10061-Dreamline Barrel kit                     |          | 45       | Pellet probe Dreamline .177                                   | FX200    |
| 5        | Tube 34x360 (.177, .22)                                                  | FX19830  | 45       | Pellet probe Dreamline .22                                    | FX200    |
| 5        | Tube 34x475 (.25, .30)                                                   | FX19831  | 45       | Pellet probe Dreamline .25                                    | FX20     |
| 6        | Regul ator Airtube adj ustable See drawing F10056                        | FX20199  | 45       | Pellet probe Dreamline .30                                    | FX200    |
| 7        | O-ring 23x2.5 NBR70                                                      | FX19485  | 46       | Hammer V7                                                     | FX190    |
| 8        | Valve holder Dreamline, until ser.no. 194000                             | FX20037  | 47       | Hammer weight 4mm cal177, until ser. No. 194000               | FX192    |
| 9        | Spring 0,5x4x20, until ser.no. 194000                                    | FX19850  | 47       | Hammer weight addition cal177, until ser. No. 194000          | FX180    |
| I0C      | Valve pin Dreamline Complete, until ser.no. 194000                       | FX20135  | 47       | Hammer Weight cal22, .25, .30, until ser. No. 194000          | FX170    |
|          | Tarre pin breamine complete) and sermor 171000                           | 1 XECTOS |          | Transition freight each 122 (125) 136 (article 1770) 177 1666 | 1202     |
| 10       | Valve Pin Dreamline, until ser.no. 194000 included in complete valve pin | FX20036  | 47       | Hammer weight, cal177,.22, .25 after serial No. 194000        | FX19     |
| 11       | Holder Valve seal, included in complete valve pin                        | FX2041   | 47       | Hammer weight cal .30, after serial No. 194000                | FX17     |
| 12       | Gasket SHP, included in comlete valve pin                                |          | 47       | Hammer weight Tugnsten 8mm                                    | FX17     |
|          | Valve gasket 7.4x3x5x2.9 Impact, from ser. No. 0101759, included in      |          |          | manner reigne ragiseer onni                                   | 17417    |
| 12       | complete valve pin 20153C-1                                              |          | 48       | Hammer spring V2                                              | FX11     |
| 13       | O-ring 1,5 x 1,0 N BR 70, also included in complete valve pin            | FX2528   | 49       | Hammer spring adjuster (only on Classic model)                | FX11     |
| 14C      | Valve seat SHP Complete, until serial no. 0101759                        | FX19060  | 50       | Cylindrical pin 3h6x20                                        | FX11     |
| 14C      | Valve seat Complete, after serial no. 0101759                            | FX2024C  | 51       | <u>Carrier Dreamline</u>                                      | FX20     |
| 14C      | Valve seat Cal .30 Complete 10J-12FT                                     | FX19217  | 52       | Grub screw M3x4                                               | FX16     |
| 15       | O-ring 6x1 N BR 90, also included in valve seal complete 19060           | FX19061  | 53       | Cylindrical pin 2.5m6x6                                       | FX19     |
| 15       | O-ring 8x1 N BR 90, also included in valve seal complete 2024C           |          | 54       | Linkage Crown                                                 | FX19     |
| 16       | O-ring 23x2.5 NBR70                                                      | FX19485  | 55       | Cylindrical pin 2h6x10                                        | FX19     |
| 17       | Grub screw M6x6                                                          | FX19846  | 56       | Socket head cap screw MC6S M3X18                              | FX11     |
| 18       | Grub screw M8x6                                                          | FX19955  | 57       | Side lever handle handle B2-WC-IM                             | FX19     |
| 19       | Cylindrical pin 2h6x6                                                    | FX19601  | 58       | Magnet 5x4mm                                                  | FX20     |
| 20       | X-ring 3,63x2,62 NBR 70                                                  | FX19762  | 59       | Side lever Dreamline                                          | FX20     |
| 21       | Pressure gauge 23mm                                                      | FX19772  | 60       | Screw M3 (special)                                            | FX19     |
| 22       | Main block Dreamline, Until serial no. 190310 use art-no. 20020 R        | FX20126R | 61       | Grub screw M4x6 flat, until ser. No. 190310                   | FX2      |
| 23       | Power adjuster, outer, Until serial no. 190310 use art no. 20034         | FX20125  | 62       | Spring 0,5x2,5x6,1 until ser. No. 190310                      | FX11     |
| 24       | Power adjuster Crown, Until serial 190310 use art-no.19915               | FX20123  | 63       | Steel ball 3mm, until ser. No. 190310                         | FX4      |
| 25       | Countersunk screw M4x14                                                  | FX16104  | 64       | N/A                                                           |          |
| 26       | O-ring 11.1x1.6 NBR90                                                    | FX19956  | 65       | Countersunk screw M4x6, after ser. no. 190310                 | FX5      |
| 27       | O-ring 5.5 x 2 NBR 70                                                    | FX19953  | 66       | Grub screw M3x3, after ser. no. 190310                        | FX2      |
|          |                                                                          |          |          |                                                               |          |
| 28       | Power adjuster inner, Crown, Until serial no. 190310 use art-no.19922    | FX20124  | 67       | Steel ball 3mm, after ser. No. 190310                         | FX4      |
| 29       | N/A                                                                      | N/A      | 68       | Spring 0,5x2,5x6,1 after ser. No. 190310                      | FX11     |
| 30       | Triggersear v7, 8, 12                                                    | FX19177  | 69       | Grub screw M3x3, after ser. No. 190310                        | FX2      |
| 31       | Spring 0,5x2,5x6, 1                                                      | FX11501  | 70       | Cover Valve Pin long, HP, after ser. no. 194000               | FX20     |
| 32       | Steel ball 3,175mm V1.2.3.4.5                                            | FX11527  | 70       | Cover Valve pin long, 10J, 12Ft, after ser. no. 194000        | FX20     |
| 33       | Spring 0,32x3,2x14,4                                                     | FX11504  | 71       | O-ring 13,95x2,62 NBR 70, after ser.no. 194000                | FX12     |
| 34       | Trigger Wheel                                                            | FX11525  | 72       | O-ring 2,5x1,5 NBR90, after ser.no. 194000                    | FX5      |
| 35       | Grub screw M3x8                                                          | FX19742  | 73       | Springseat, after ser. no. 194000                             | FX19     |
| 35.1     | Grub screw M13x10                                                        | FX11508  | 74       | Spring 0,6x4x60, after ser. no. 194000                        | FX20     |
|          |                                                                          | 17111300 |          | Valvepin Dreamline long complete, after ser.no. 194000        |          |
| 36       | Adjuster screw 2:st stage, soft                                          | FX11062  | 75       | until ser.no. 0101759                                         | FX201    |
|          |                                                                          |          |          |                                                               |          |
| 37       | Triggercatch Dreamline, standard                                         | FX20033  | 75       | Valvepin Dreamline long complete, after ser.no. 0101759       | FX20153  |
| 38       | Trigger pin                                                              | FX19809  | 76       | Barrel support Dreamline Complete (with o-ring)               | FX20133  |
| 00       | Ad justable Trigger blade                                                | FX19136  | 77       | O-ring 20x1 NBR 70                                            | FX201    |