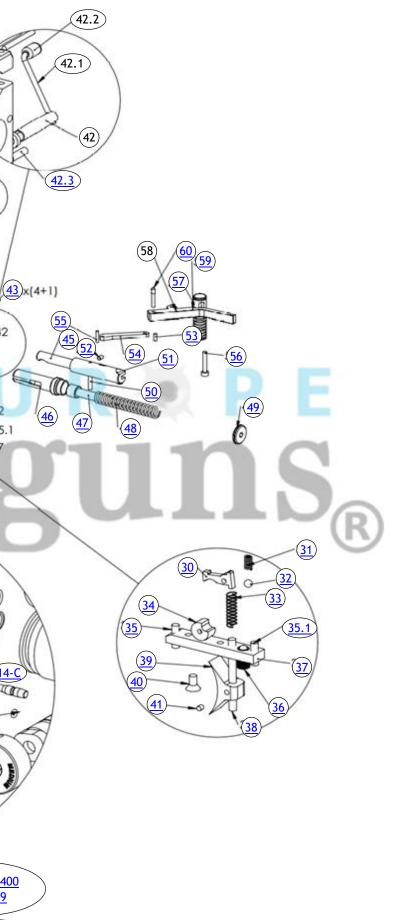

| SuperlightBarrel<br>Dreamline Kit<br>Go to the I<br>webshop!<br>Worldwide<br>To find out<br>If there is a<br>https://euro<br>5 |                                                                                                                                                                                                                                                                                                         |                                                                                                                      |                                              |                                                                                                                                                |                                                                |  |
|--------------------------------------------------------------------------------------------------------------------------------|---------------------------------------------------------------------------------------------------------------------------------------------------------------------------------------------------------------------------------------------------------------------------------------------------------|----------------------------------------------------------------------------------------------------------------------|----------------------------------------------|------------------------------------------------------------------------------------------------------------------------------------------------|----------------------------------------------------------------|--|
| Position                                                                                                                       | Description                                                                                                                                                                                                                                                                                             | Art. No.                                                                                                             |                                              |                                                                                                                                                |                                                                |  |
| 5                                                                                                                              | Carbonfiber Bottle 300cc                                                                                                                                                                                                                                                                                | <u>FX5535</u>                                                                                                        |                                              |                                                                                                                                                |                                                                |  |
| 5<br>5                                                                                                                         | Carbonfiber Bottle 480cc<br>Carbonfiber Bottle 580cc                                                                                                                                                                                                                                                    | FX5532                                                                                                               |                                              |                                                                                                                                                |                                                                |  |
| 5                                                                                                                              | Carbonfilder Bottle 580cc Carbonfilder bottle 700cc                                                                                                                                                                                                                                                     | EA700                                                                                                                |                                              |                                                                                                                                                |                                                                |  |
| 6                                                                                                                              | Air Bottle adapter cpl. Complete                                                                                                                                                                                                                                                                        | FX20148C                                                                                                             |                                              |                                                                                                                                                |                                                                |  |
| 5                                                                                                                              | Carbonfiber Bottle 300cc                                                                                                                                                                                                                                                                                | FX5535                                                                                                               |                                              |                                                                                                                                                |                                                                |  |
| 5<br>5                                                                                                                         | Carbonfiber Bottle 480cc                                                                                                                                                                                                                                                                                | FX5532<br>FX5534                                                                                                     | Position                                     |                                                                                                                                                | Art. No.                                                       |  |
| 5                                                                                                                              | Carbonfiber Bottle 580cc<br>Carbonfiber bottle 700cc                                                                                                                                                                                                                                                    | EA700                                                                                                                | 40                                           | Countersunk Screw M3x6                                                                                                                         | FX2504                                                         |  |
| 6                                                                                                                              | Air Bottle adapter cpl. Complete                                                                                                                                                                                                                                                                        | FX20148C                                                                                                             | 41                                           | Grub screw M2,5x2,5<br>Safety pivot Bullpup                                                                                                    | FX12035<br>FX20056                                             |  |
| 5                                                                                                                              | Carbonfiber Bottle 300cc                                                                                                                                                                                                                                                                                | FX5535                                                                                                               | 42.1                                         | Safety lever 32,5mm                                                                                                                            | FX19860                                                        |  |
| 8<br>9                                                                                                                         | <u>Valve holder Dreamline, until ser.no. 194000</u><br>Spring 0,5x4x20, until ser.no. 194000                                                                                                                                                                                                            | FX20037<br>FX19850                                                                                                   | 42.2                                         | Safety knob                                                                                                                                    | FX11200                                                        |  |
| IOC                                                                                                                            | Valve pin Dreamline Complete, until ser.no. 194000                                                                                                                                                                                                                                                      | FX20135                                                                                                              | 42.3<br>43                                   | Grub screw M3x8<br>Cup point grub screw M3x3                                                                                                   | FX19742<br>FX2562                                              |  |
| 10                                                                                                                             | Valve Pin Dreamline, until ser.no. 194000 included in complete valve pin                                                                                                                                                                                                                                | FX20036                                                                                                              | 44                                           | Cylindrical pin 2h6x20                                                                                                                         | FX11502                                                        |  |
| 11                                                                                                                             | Valve Pin Dreamline, until ser.no. 194000 included in complete valve pin<br>Holder Valve seal, included in complete valve pin                                                                                                                                                                           | FX20036                                                                                                              | 45                                           | Pellet probe Dreamline .177                                                                                                                    | FX20060                                                        |  |
| 12                                                                                                                             | Gasket SHP, included in comlete valve pin                                                                                                                                                                                                                                                               |                                                                                                                      | 45<br>45                                     | Pellet probe Dreamline .22<br>Pellet probe Dreamline .25                                                                                       | FX20061<br>FX20062                                             |  |
|                                                                                                                                | Valve gasket 7.4x3x5x2.9 Impact, from ser. No. 0101759, included in                                                                                                                                                                                                                                     |                                                                                                                      | 45                                           | Pellet probe Dreamline .30                                                                                                                     | FX20063                                                        |  |
|                                                                                                                                | complete valve pin 20153C-1                                                                                                                                                                                                                                                                             | D (0 5 0 7                                                                                                           | 46                                           | Hammer V7                                                                                                                                      | FX19039                                                        |  |
|                                                                                                                                | O-ring 1,5 x 1,0 N BR 70, also included in complete valve pin                                                                                                                                                                                                                                           | FX2528<br>FX19060                                                                                                    | 47                                           | Hammer weight 4mm cal177, until ser. No. 194000                                                                                                | FX19215                                                        |  |
| <u>14C</u>                                                                                                                     | Valve seat SHP Complete, until serial no. 0101759                                                                                                                                                                                                                                                       |                                                                                                                      | 47                                           | Hammer weight addition cal177, until ser. No. 194000<br>Hammer Weight cal22, .25, .30, until ser. No. 194000                                   | FX18041<br>FX17003                                             |  |
| 14C                                                                                                                            | Valve seat Complete, after serial no. 0101759                                                                                                                                                                                                                                                           | FX2024C<br>FX19217                                                                                                   |                                              | nammer Weight Cat22, .23, .30, Until Set. No. 194000                                                                                           | 1 × 17003                                                      |  |
| 14C<br>15                                                                                                                      | Valve seat Cal .30 Complete 10J-12FT<br>O-ring 6x1 N BR 90, also included in valve seal complete 19060                                                                                                                                                                                                  | FX19217<br>FX19061                                                                                                   | 47                                           | Hammer weight, cal177,.22, .25 after serial No. 194000                                                                                         | FX19215                                                        |  |
| 15                                                                                                                             | O-ring 8x1 N BR 90, also included in valve seal complete 2024C                                                                                                                                                                                                                                          |                                                                                                                      | 47                                           | Hammer weight cal .30, after serial No. 194000<br>Hammer weight Tugnsten 8mm                                                                   | FX17003<br>FX17003                                             |  |
| 16                                                                                                                             | 0-ring 23x2.5 NBR70                                                                                                                                                                                                                                                                                     | FX19485                                                                                                              |                                              |                                                                                                                                                | <u>FA1/003</u>                                                 |  |
| 17<br>18                                                                                                                       | <u>Grub screw M6x6</u><br>Grub screw M8x6                                                                                                                                                                                                                                                               | FX19846<br>FX19955                                                                                                   | 48                                           | Hammer spring V2                                                                                                                               | FX11500                                                        |  |
| 19                                                                                                                             |                                                                                                                                                                                                                                                                                                         | 1/1//JJ                                                                                                              | 49                                           | Hammer spring adjuster (only on Classic model)                                                                                                 | FX11541                                                        |  |
|                                                                                                                                | Cylindrical pin 2h6x6                                                                                                                                                                                                                                                                                   | FX19601                                                                                                              |                                              | Cylindrical pin 3h6x20                                                                                                                         | FX11510                                                        |  |
| 20                                                                                                                             | <u>Cylindrical pin 2h6x6</u><br>X-ring 3,63x2,62 NBR 70                                                                                                                                                                                                                                                 | FX19601<br>FX19762                                                                                                   | 50<br>51                                     | Cylindrical pin 3h6x20<br>Carrier Dreamline                                                                                                    | FX11510<br>FX20058                                             |  |
| 21                                                                                                                             | <u>Cylindrical pin 2h6x6</u><br>X-ring 3,63x2,62 NBR 70<br>Pressure gauge 23mm                                                                                                                                                                                                                          | FX19601<br>FX19762<br>FX19772                                                                                        | 50<br>51<br>52                               | Carrier Dreamline<br>Grub screw M3x4                                                                                                           | FX20058<br>FX16092                                             |  |
|                                                                                                                                | <u>Cylindrical pin 2h6x6</u><br>X-ring 3,63x2,62 NBR 70                                                                                                                                                                                                                                                 | FX19601<br>FX19762                                                                                                   | 50<br>51<br>52<br>53                         | Carrier Dreamline<br>Grub screw M3x4<br>Cylindrical pin 2.5m6x6                                                                                | FX20058<br>FX16092<br>FX19026                                  |  |
| 21<br>22                                                                                                                       | <u>Cylindrical pin 2h6x6</u><br><u>X-ring 3,63x2,62 NBR 70</u><br><u>Pressure gauge 23mm</u><br><u>Main block Dreamline,Until serial no. 190310 use art-no.20020 R</u>                                                                                                                                  | FX19601           FX19762           FX19772           FX20126R                                                       | 50<br>51<br>52                               | Carrier Dreamline<br>Grub screw M3x4                                                                                                           | FX20058<br>FX16092                                             |  |
| 21<br>22<br>23<br>24<br>25                                                                                                     | Cylindrical pin 2h6x6<br>X-ring 3,63x2,62 NBR 70<br>Pressure gauge 23mm<br>Main block Dreamline,Until serial no. 190310 use art-no.20020 R<br>Power adjuster, outer, Until serial no. 190310 use art no. 20034<br>Power adjuster Crown, Until serial 190310 use art-no.19915<br>Countersunk screw M4x14 | FX19601           FX19762           FX19772           FX20126R           FX20125           FX20123           FX16104 | 50<br>51<br>52<br>53<br>54<br>55<br>55<br>56 | Carrier Dreamline<br>Grub screw M3x4<br>Cylindricat pin 2.5m6x6<br>Linkage Crown<br>Cylindrical pin 2h6x10<br>Socket head cap screw MC65 M3X18 | FX20058<br>FX16092<br>FX19026<br>FX19935<br>FX19213<br>FX11060 |  |
| 21<br>22<br>23<br>24                                                                                                           | <u>Cylindrical pin 2h6x6</u><br>X-ring 3,63x2,62 NBR 70<br>Pressure gauge 23mm<br>Main block Dreamline,Until serial no. 190310 use art-no.20020 R<br>Power adjuster, outer, Until serial no. 190310 use art no. 20034<br>Power adjuster Crown, Until serial 190310 use art-no.19915                     | FX19601           FX19762           FX19772           FX20126R           FX20125           FX20123                   | 50<br>51<br>52<br>53<br>54<br>55             | Carrier Dreamline<br>Grub screw M3x4<br>Cylindrical pin 2.5m6x6<br>Linkage Crown<br>Cylindrical pin 2h6x10                                     | FX20058<br>FX16092<br>FX19026<br>FX19935<br>FX19213            |  |

59 Side lever Dream

rew M3 (special)

ib screw M4x6 flat, until ser. No. 190310

ntersunk screw M4x6, after ser. no. 190310

el ball 3mm, after ser. No. 190310

g 0,6x4x60, after ser. no. 194000

l ser.no. 0101759

arrel support Drear D-ring 20x1 NBR 70

e long complete, after ser.no. 194000

plete (with o-ring)

epin Dreamline long complete, after ser.no. 0101759

eel hall 3mm, until ser No. 190

60

61

62

28

30

31

35

35.1

36

37

38

39

29 N/A

iggersear v7, 8, 12

Spring 0,5x2,5x6, 1

33 Spring 0,32x3,2x14,4

Grub screw M3x8

34 Trigger Wheel

32 Steel ball 3,175mm V1.2.3.4.5

screw 2:st stage, soft

riggercatch Dreamline, standard alve holder Dreamline, until ser.no. 1940

ring 0,5x4x20, until ser.no. 194000

list and click to go directly to the spare part at the

le shipping!

it more visit https://europeairguns.com a spare part that is missing, please contact us here: ropeairguns.com/en/contact-us